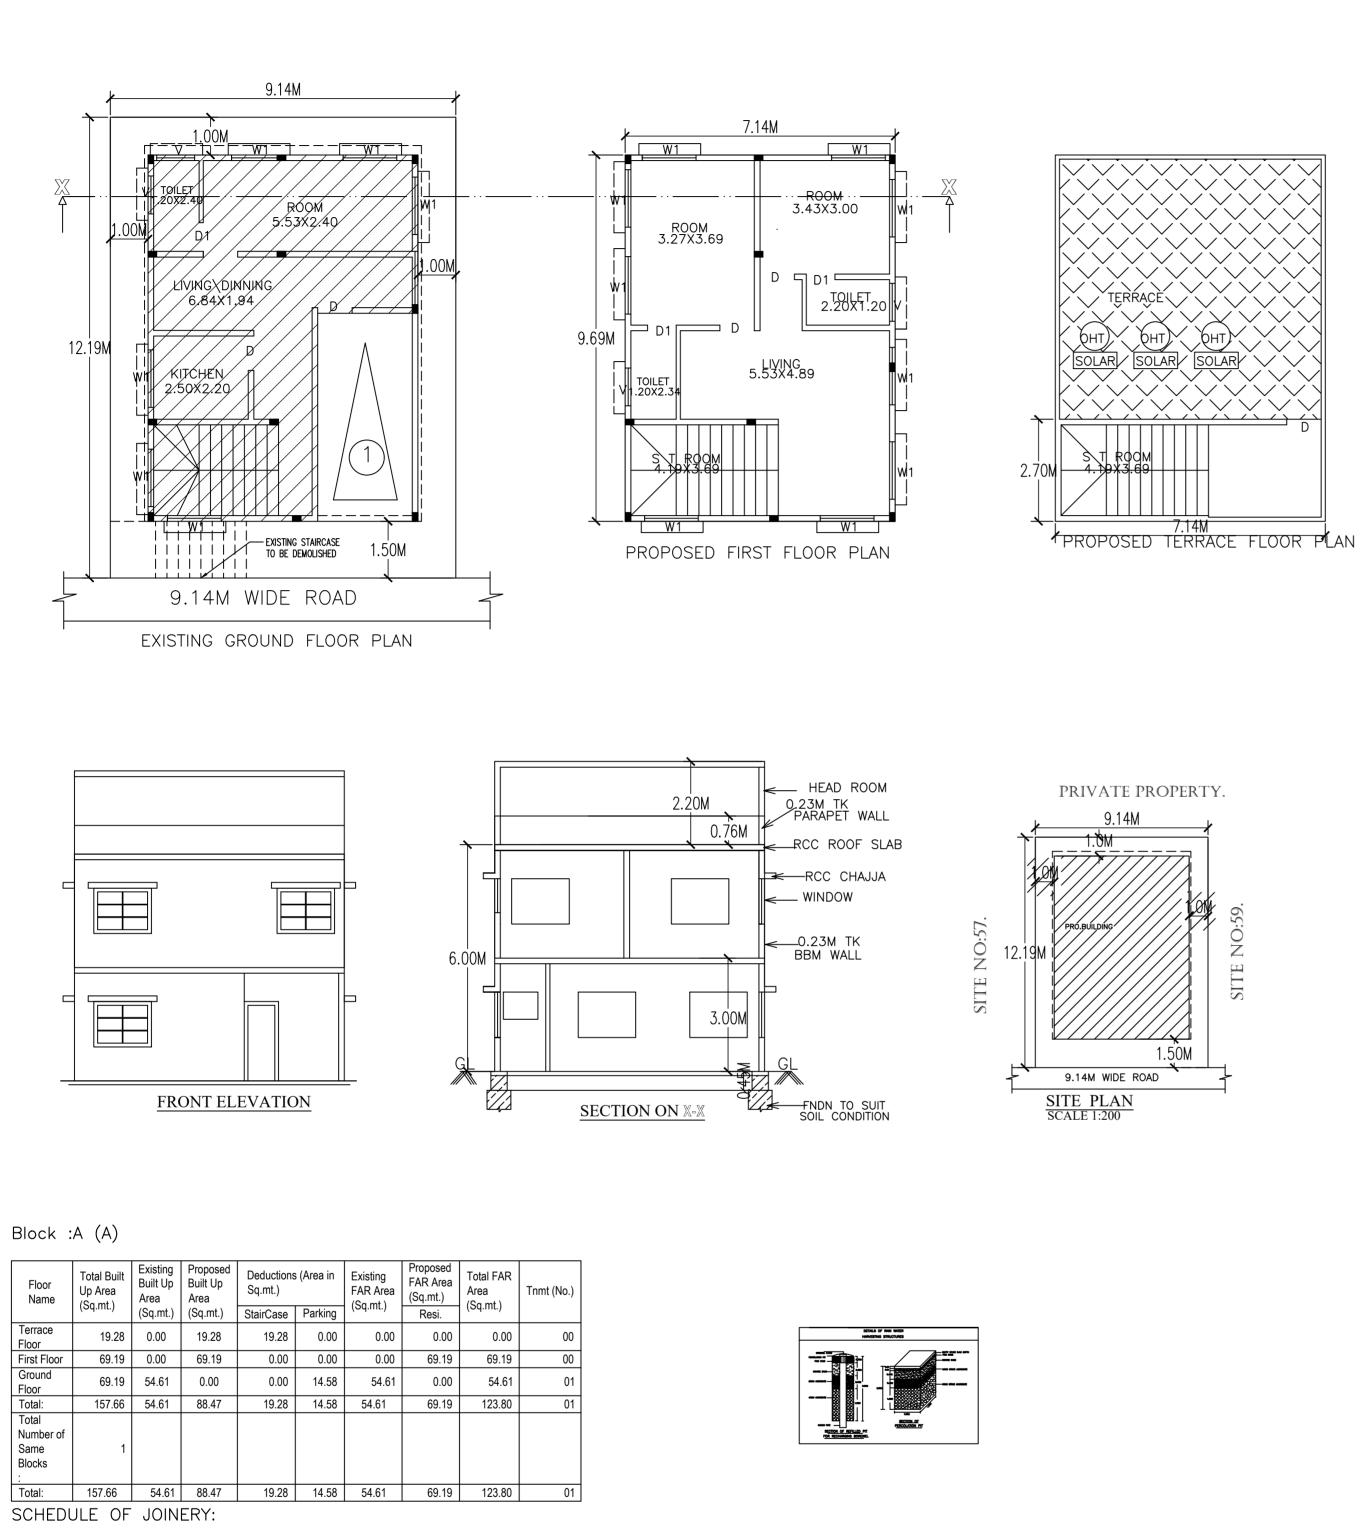

| BLOCK NAME | NAME       | LENGTH | HEIGHT | NOS |
|------------|------------|--------|--------|-----|
| A (A)      | D1         | 0.76   | 2.10   | 03  |
| A (A)      | D          | 0.91   | 2.10   | 05  |
| SCHEDULE   | OF JOINERY | :      |        |     |
| BLOCK NAME | NAME       | LENGTH | HEIGHT | NOS |
| A (A)      | V          | 1.00   | 1.20   | 04  |
| A (A)      | W1         | 1.52   | 2.00   | 16  |

UnitBUA Table for Block :A (A)

| FLOOR                | Name    | UnitBUA Type | Entity Type | UnitBUA Area | Carpet Area | No. of Rooms | No. of<br>Tenement |
|----------------------|---------|--------------|-------------|--------------|-------------|--------------|--------------------|
| GROUND<br>FLOOR PLAN | SPLIT 1 | FLAT         | Existing    | 123.80       | 113.88      | 4            | 1                  |
| FIRST FLOOR<br>PLAN  | SPLIT 1 | FLAT         | Proposed    | 0.00         | 0.00        | 5            | 0                  |
| Total:               | -       | -            | -           | 123.80       | 113.88      | 9            | 1                  |

Existing Proposed Deductions (Area in Existing FAR Area Total Built Built Up Built Up Sq.mt.) No. of Block Same Bldg (Sq.mt.) Area Area (Sq.mt.) (Sq.mt.) (Sq.mt.) StairCase Parking A (A) 157.66 54.61 88.47 19.28 14.58 54.61 Grand 19.28 14.58 157.66 54.61 54.61 88.47 Total:

-

69.19

FAR Area (Sq.mt.) Tnmt (No.) Resi. 69.19 123.80

123.80

1.00

Approval Condition :

This Plan Sanction is issued subject to the following conditions :

1.Sanction is accorded for the Residential Building at 58, #58 BEML 4TH & 5TH STAGE